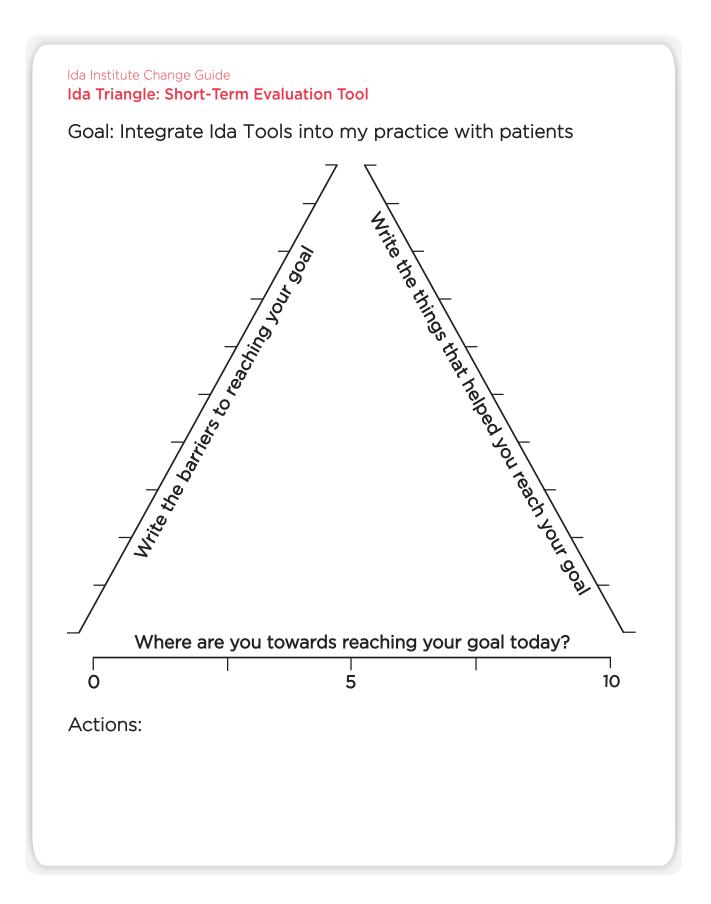

## THE TRIANGLE

## SHORT-TERM EVALUATION TOOL

Use this Ida Triangle Tool to measure progress in your change process, for example the extent to which you have used an Ida tool with patients.

## Fill in the Triangle:

- Indicate on the bottom scale (0 10) how successful you think you have been at using the chosen Ida tool with patients since you ended change session 3 or since your last evaluation.
- Reflect on your answer and what has helped or hindered you from using it successfully. Write down the helps along the right-hand side of the Triangle and the hindrances along the left-hand side.
- Focus on the helps and write down under "Actions" the steps you can take to further improve your ability to use the Ida tool in your practice between now and your next Triangle Tool evaluation.