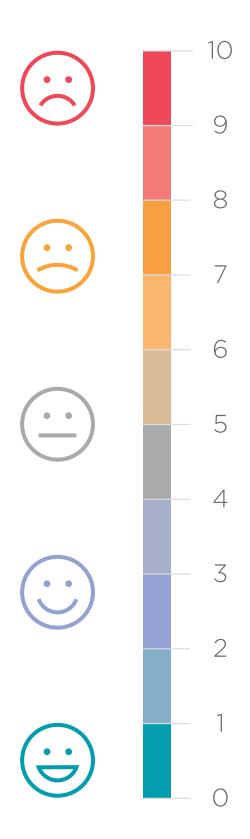

## TINNITUS THERMOMETER





## TINNITUS THERMOMETER



|   |                                                                                                                                                                                    | DATE: